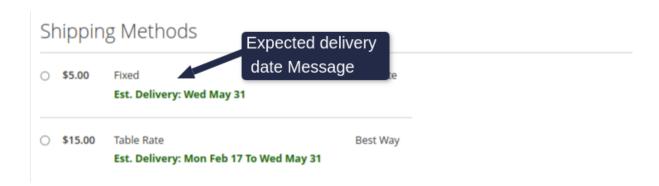

**Shipping Method**: You can choose the shipping method.

**Display product page visibility**: Delivery date format is displayed based on option select in product details page.

**Display frontend Range or Single Date**: Delivery date format is displayed based on option selection in shipping method section.