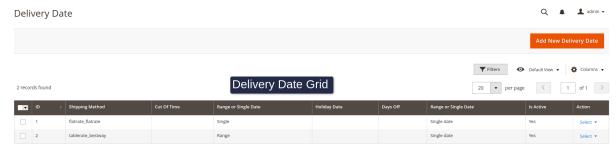

.



**Show Estimated Date in Listing :** If this option is enabled, the expected delivery date is displayed on the listing page.



**Holiday:** The system will exclude these dates from calculations when determining expected delivery dates and processing times for orders. It ensures that non-working days and holidays are taken into account, providing accurate information to your customers.

**Days Off:** you can configure days off to account for non-working days or days when your store does not process orders or perform other operations. By configuring days off, you ensure that the delivery date calculations and order processing times are accurately adjusted to exclude these non-working days.

**Date format :** Select date format, to be displayed on frontend.

## **Delivery Date Grid:**



# New Delivery Date:

#### **General Section:**



**Is Active :** If this button is enabled, the delivery date will be calculated for the specific shipping method you configured.

**Cut of time:** You can set a cut-off time for a particular day and all the orders placed after that time will be considered for the next day.

**Shipping Method**: You can choose the shipping method.

**Display product page visibility**: Delivery date format is displayed based on option select in product details page.

**Display frontend Range or Single Date**: Delivery date format is displayed based on option selection in shipping method section.

**PostCode Csv:** you can upload a csv file here which has country code, postcode and delivery days.

### **Holiday Section:**



## **Days Off Section:**



####