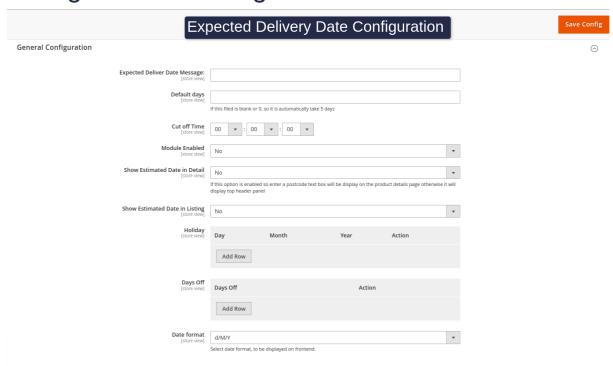

# **Configurations Settings:**

Enable/Disable: Enable the module

**Expected Delivery Date Message :** Admin can change expected delivery date message.

**Default Days**: The expected delivery date can be configured based on the estimated number of days it takes to process and ship an order. If this field leave blank or set to 0 so it automatically take 5 days.

**Cut off Time :** You can set a cut-off time for a particular day and all the orders placed after that time will be considered for the next day.

**Show Estimated Date in Detail:** If this option is enabled so enter a postcode text box will be displayed on the product details page otherwise it will display top header panel.

**Note**:- If the Show **Estimated Date in Detail** option is disabled then **Choose Your Location** popup will be displayed on the top header panel.

**Show Estimated Date in Listing :** If this option is enabled, the expected delivery date is displayed on the listing page.

**Holiday:** The system will exclude these dates from calculations when determining expected delivery dates and processing times for orders. It ensures that non-working days and holidays are taken into account, providing accurate information to your customers.

**Days Off:** you can configure days off to account for non-working days or days when your store does not process orders or perform other operations. By configuring days off, you ensure that the delivery date calculations and order processing times are accurately adjusted to exclude these non-working days.

**Date format :** Select date format, to be displayed on frontend.