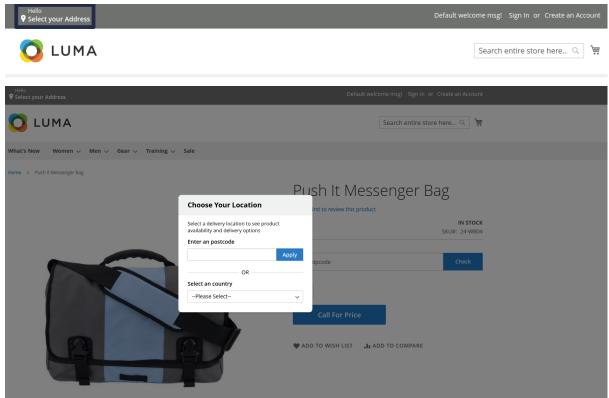

**Cut off Time :** You can set a cut-off time for a particular day and all the orders placed after that time will be considered for the next day.

**Show Estimated Date in Detail:** If this option is enabled so enter a postcode text box will be displayed on the product details page otherwise it will display top header panel.

**Note**:- If the Show **Estimated Date in Detail** option is disabled then **Choose Your Location** popup will be displayed on the top header panel.

**Show Estimated Date in Listing :** If this option is enabled, the expected delivery date is displayed on the listing page.