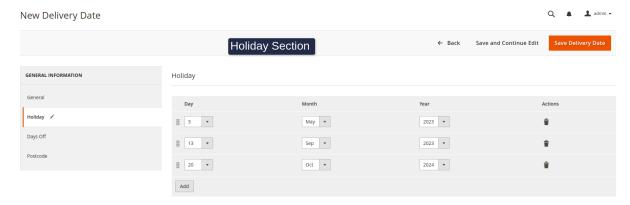

### **Holiday Section:**

**Holiday:** The system will exclude these dates from calculations when determining expected delivery dates and processing times for orders. It ensures that non-working days and holidays are taken into account, providing accurate information to your customers.