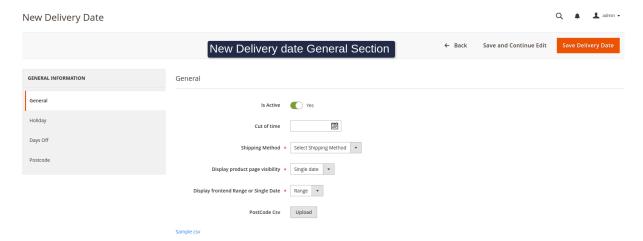

# New Delivery Date:

#### **General Section:**

**Is Active :** If this button is enabled, the delivery date will be calculated for the specific shipping method you configured.

**Cut of time:** You can set a cut-off time for a particular day and all the orders placed after that time will be considered for the next day.

**Shipping Method**: You can choose the shipping method.

**Display product page visibility**: Delivery date format is displayed based on option select in product details page.

**Display frontend Range or Single Date**: Delivery date format is displayed based on option selection in shipping method section.

**PostCode Csv:** you can upload a csv file here which has country code, postcode and delivery days.