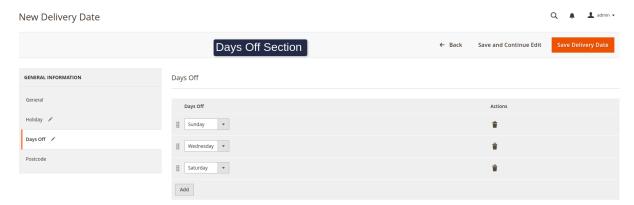

## **Days Off Section:**

**Days Off:** you can configure days off to account for non-working days or days when your store does not process orders or perform other operations. By configuring days off, you ensure that the delivery date calculations and order processing times are accurately adjusted to exclude these non-working days.