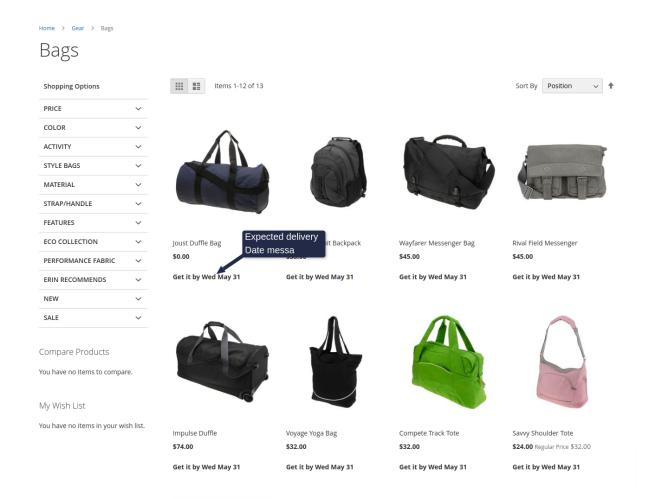

**Note**:- If the Show **Estimated Date in Detail** option is disabled then **Choose Your Location** popup will be displayed on the top header panel.

**Show Estimated Date in Listing :** If this option is enabled, the expected delivery date is displayed on the listing page.