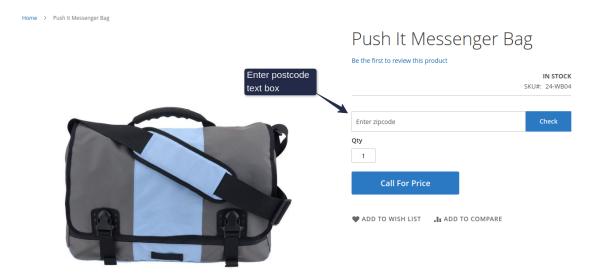

**Cut off Time :** You can set a cut-off time for a particular day and all the orders placed after that time will be considered for the next day.

**Show Estimated Date in Detail:** If this option is enabled so enter a postcode text box will be displayed on the product details page otherwise it will display top header panel.

**Note**:- If the Show **Estimated Date in Detail** option is disabled then **Choose Your Location** popup will be displayed on the top header panel.

**Show Estimated Date in Listing :** If this option is enabled, the expected delivery date is displayed on the listing page.